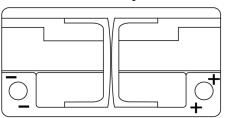

| EQ800         |
|--------------------------------|---------------|
| Technology                     | AGM           |
| EAN/GTIN                       | 3661024037464 |
| Voltage                        | 12 V          |
| Capacity                       | 95.0 Ah       |
| Watt hour                      | 800 Wh        |
| Length                         | 353 mm        |
| Width                          | 175 mm        |
| Height                         | 190 mm        |
| Box size                       | L05           |
| Polarity                       | ETN 0         |
| Terminal Type                  | EN taper post |
| Hold Down                      | B13           |
| Weights (subject of variation) | 26.10 kg      |
| variation                      |               |

Polarity



## **Terminal Type**





Ø19.5

NegativeTerminal

17

PositiveTerminal

Hold Down

5 notches

Design, features and specifications are subject to change without notice. We disclaim any representation or warranty, express or implied, concerning the data or recommendations, and in no event shall be liable for any loss or damage claimed to have arisen as a result. Some products may not be available in your local market.