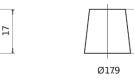

## **Terminal Type**

Ø19.5

NegativeTerminal

17

PositiveTerminal

Hold Down

5 notches

Design, features and specifications are subject to change without notice. We disclaim any representation or warranty, express or implied, concerning the data or recommendations, and in no event shall be liable for any loss or damage claimed to have arisen as a result. Some products may not be available in your local market.