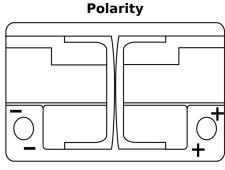

## **Equipment AGM EQ600**

| Part number                    | EQ600         |
|--------------------------------|---------------|
| Technology                     | AGM           |
| EAN/GTIN                       | 3661024037457 |
| Voltage                        | 12 V          |
| Capacity                       | 70.0 Ah       |
| Watt hour                      | 600 Wh        |
| Length                         | 278 mm        |
| Width                          | 175 mm        |
| Height                         | 190 mm        |
| Box size                       | L03           |
| Polarity                       | ETN 0         |
| Terminal Type                  | EN taper post |
| Hold Down                      | B13           |
| Weights (subject of variation) | 20.60 kg      |

## **Hold Down**

NegativeTerminal

PositiveTerminal

Design, features and specifications are subject to change without notice. We disclaim any representation or warranty, express or implied, concerning the data or recommendations, and in no event shall be liable for any loss or damage claimed to have arisen as a result. Some products may not be available in your local market.