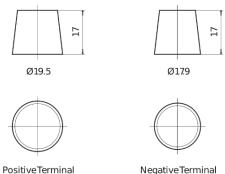

|
|--------------------------------|---------------|
| Technology                     | AGM           |
| EAN/GTIN                       | 3661024036535 |
| Voltage                        | 12 V          |
| Capacity                       | 95.0 Ah       |
| CCA                            | 850 A         |
| Watt hour                      | 800 Wh        |
| Length                         | 353 mm        |
| Width                          | 175 mm        |
| Height                         | 190 mm        |
| Box size                       | L05           |
| Polarity                       | ETN 0         |
| Terminal Type                  | EN taper post |
| Hold Down                      | B13           |
| Weights (subject of variation) | 26.10 kg      |

## Polarity Terminal Type



## **Hold Down**



Design, features and specifications are subject to change without notice. We disclaim any representation or warranty, express or implied, concerning the data or recommendations, and in no event shall be liable for any loss or damage claimed to have arisen as a result. Some products may not be available in your local market.