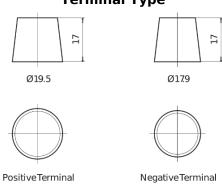

## **Dual AGM EP600**

| Part number                    | EP600         |
|--------------------------------|---------------|
| Technology                     | AGM           |
| EAN/GTIN                       | 3661024036528 |
| Voltage                        | 12 V          |
| Capacity                       | 70.0 Ah       |
| CCA                            | 760 A         |
| Watt hour                      | 600 Wh        |
| Length                         | 278 mm        |
| Width                          | 175 mm        |
| Height                         | 190 mm        |
| Box size                       | L03           |
| Polarity                       | ETN 0         |
| Terminal Type                  | EN taper post |
| Hold Down                      | B13           |
| Weights (subject of variation) | 20.60 kg      |