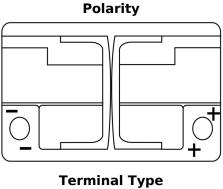

## **Dual AGM EP600**

| Part number                    | EP600         |
|--------------------------------|---------------|
| Technology                     | AGM           |
| EAN/GTIN                       | 3661024036528 |
| Voltage                        | 12 V          |
| Capacity                       | 70.0 Ah       |
| CCA                            | 760 A         |
| Watt hour                      | 600 Wh        |
| Length                         | 278 mm        |
| Width                          | 175 mm        |
| Height                         | 190 mm        |
| Box size                       | L03           |
| Polarity                       | ETN 0         |
| Terminal Type                  | EN taper post |
| Hold Down                      | B13           |
| Weights (subject of variation) | 20.60 kg      |