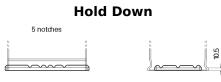

## **Dual AGM EP600**

| Part number                    | EP600         |
|--------------------------------|---------------|
| Technology                     | AGM           |
| EAN/GTIN                       | 3661024036528 |
| Voltage                        | 12 V          |
| Capacity                       | 70.0 Ah       |
| CCA                            | 760 A         |
| Watt hour                      | 600 Wh        |
| Length                         | 278 mm        |
| Width                          | 175 mm        |
| Height                         | 190 mm        |
| Box size                       | L03           |
| Polarity                       | ETN 0         |
| Terminal Type                  | EN taper post |
| Hold Down                      | B13           |
| Weights (subject of variation) | 20.60 kg      |