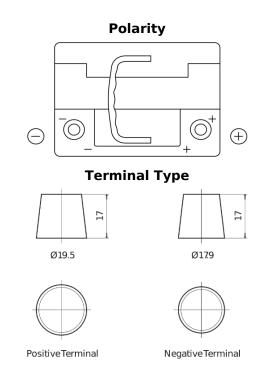

## **Dual AGM EP500**

| Part number                    | EP500         |
|--------------------------------|---------------|
| Technology                     | AGM           |
| EAN/GTIN                       | 3661024036511 |
| Voltage                        | 12 V          |
| Capacity                       | 60.0 Ah       |
| CCA                            | 680 A         |
| Length                         | 242 mm        |
| Width                          | 175 mm        |
| Height                         | 190 mm        |
| Box size                       | L02           |
| Polarity                       | ETN 0         |
| Terminal Type                  | EN taper post |
| Hold Down                      | B13           |
| Weights (subject of variation) | 17.90 kg      |