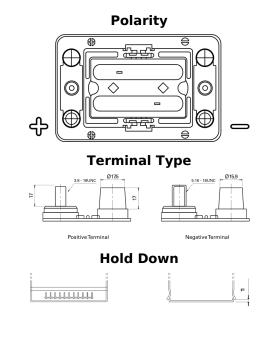

## **Dual AGM EP450**

| Part number                    | EP450             |
|--------------------------------|-------------------|
| Technology                     | AGM               |
| EAN/GTIN                       | 3661024035972     |
| Voltage                        | 12 V              |
| Capacity                       | 50.0 Ah           |
| CCA                            | 750 A             |
| Watt hour                      | 450 Wh            |
| Length                         | 260 mm            |
| Width                          | 173 mm            |
| Height                         | 206 mm            |
| Box size                       | G34               |
| Polarity                       | ETN 1             |
| Terminal Type                  | SAE M 3/8"- 5/16" |
|                                | taper&stud        |
| Hold Down                      | B7                |
| Weights (subject of variation) | 18.60 kg          |