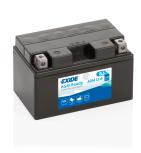

## **AGM Ready AGM12-8**

| Part number                    | AGM12-8       |
|--------------------------------|---------------|
| Technology                     | AGM           |
| EAN/GTIN                       | 3661024034005 |
| Voltage                        | 12 V          |
| Capacity                       | 9.0 Ah        |
| CCA                            | 145 A         |
| Length                         | 150 mm        |
| Width                          | 90 mm         |
| Height                         | 95 mm         |
| Box size                       | C53           |
| Polarity                       | ETN 1         |
| Terminal Type                  | M12           |
| Hold Down                      | В0            |
| Weights (subject of variation) | 3.40 kg       |