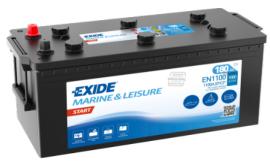

## Start EN1100

| Part number                    | EN1100        |
|--------------------------------|---------------|
| Technology                     | Flooded       |
| EAN/GTIN                       | 3661024036054 |
| Voltage                        | 12 V          |
| Capacity                       | 180.0 Ah      |
| CCA                            | 1000 A        |
| MCA                            | 1100          |
| Length                         | 513 mm        |
| Width                          | 223 mm        |
| Height                         | 223 mm        |
| Box size                       | D05           |
| Polarity                       | ETN 3         |
| Terminal Type                  | EN taper post |
| Hold Down                      | В0            |
| Weights (subject of variation) | 42.80 kg      |