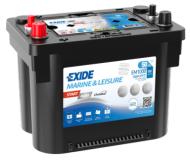

## Start AGM EM1000

| Part number                    | EM1000            |
|--------------------------------|-------------------|
| Technology                     | AGM               |
| EAN/GTIN                       | 3661024036023     |
| Voltage                        | 12 V              |
| Capacity                       | 50.0 Ah           |
| CCA                            | A 008             |
| MCA                            | 1000              |
| Length                         | 260 mm            |
| Width                          | 173 mm            |
| Height                         | 206 mm            |
| Box size                       | G34               |
| Polarity                       | ETN 1             |
| Terminal Type                  | SAE M 3/8"- 5/16" |
|                                | taper&stud        |
| Hold Down                      | В7                |
| Weights (subject of variation) | 17.90 kg          |