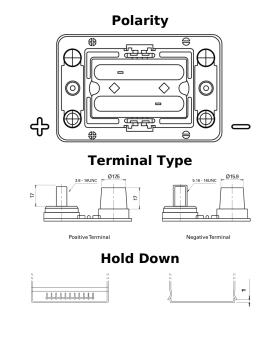

## Start AGM EM1000

| Part number                    | EM1000            |
|--------------------------------|-------------------|
| Technology                     | AGM               |
| EAN/GTIN                       | 3661024036023     |
| Voltage                        | 12 V              |
| Capacity                       | 50.0 Ah           |
| CCA                            | A 008             |
| MCA                            | 1000              |
| Length                         | 260 mm            |
| Width                          | 173 mm            |
| Height                         | 206 mm            |
| Box size                       | G34               |
| Polarity                       | ETN 1             |
| Terminal Type                  | SAE M 3/8"- 5/16" |
|                                | taper&stud        |
| Hold Down                      | В7                |
| Weights (subject of variation) | 17.90 kg          |