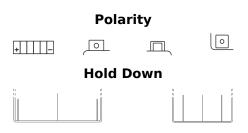

## **Li-Ion ELTZ10S**

| Part number                    | ELTZ10S       |
|--------------------------------|---------------|
| Technology                     | Li-Ion        |
| EAN/GTIN                       | 3661024036795 |
| Voltage                        | 12 V          |
| Capacity                       | 4.0 Ah        |
| CCA                            | 230 A         |
| Watt hour                      | 48 Wh         |
| Length                         | 150 mm        |
| Width                          | 90 mm         |
| Height                         | 95 mm         |
| Box size                       | C53           |
| Polarity                       | ETN 1         |
| Terminal Type                  | M12           |
| Hold Down                      | B0            |
| Weights (subject of variation) | 0.80 kg       |