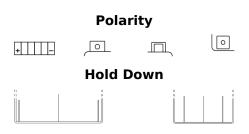

## **Li-Ion ELTX9**

| Part number                    | ELTX9         |
|--------------------------------|---------------|
| Technology                     | Li-lon        |
| EAN/GTIN                       | 3661024036771 |
| Voltage                        | 12 V          |
| Capacity                       | 3.0 Ah        |
| CCA                            | 180 A         |
| Watt hour                      | 36 Wh         |
| Length                         | 150 mm        |
| Width                          | 90 mm         |
| Height                         | 105 mm        |
| Box size                       | C54           |
| Polarity                       | ETN 1         |
| Terminal Type                  | M12           |
| Hold Down                      | В0            |
| Weights (subject of variation) | 0.70 kg       |