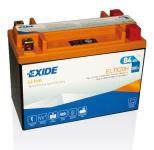

## Li-Ion ELTX20H

| Part number                    | ELTX20H               | Polarity  |
|--------------------------------|-----------------------|-----------|
| Technology                     | Li-lon                |           |
| EAN/GTIN                       | 3661024036856         | Hold Down |
| Voltage                        | 12 V                  |           |
| Capacity                       | 7.0 Ah                |           |
| CCA                            | 380 A                 |           |
| Watt hour                      | 84 Wh                 |           |
| Length                         | 175 mm                |           |
| Width                          | 90 mm                 |           |
| Height                         | 130 mm                |           |
| Box size                       | C77                   |           |
| Polarity                       | ETN 1                 |           |
| Terminal Type                  | M12 (Squad Terminals) |           |
| Hold Down                      | B0                    |           |
| Weights (subject of variation) | 1.30 kg               |           |
|                                |                       |           |