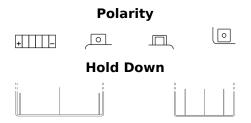

## Li-Ion ELTX14H

| Part number                    | ELTX14H       |
|--------------------------------|---------------|
| Technology                     | Li-lon        |
| EAN/GTIN                       | 3661024036801 |
| Voltage                        | 12 V          |
| Capacity                       | 4.0 Ah        |
| CCA                            | 240 A         |
| Watt hour                      | 48 Wh         |
| Length                         | 150 mm        |
| Width                          | 90 mm         |
| Height                         | 95 mm         |
| Box size                       | C53           |
| Polarity                       | ETN 1         |
| Terminal Type                  | M12           |
| Hold Down                      | В0            |
| Weights (subject of variation) | 0.90 kg       |