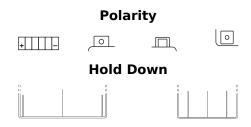

## Li-Ion ELT12B

| Part number                    | ELT12B        |
|--------------------------------|---------------|
| Technology                     | Li-lon        |
| EAN/GTIN                       | 3661024036818 |
| Voltage                        | 12 V          |
| Capacity                       | 5.0 Ah        |
| CCA                            | 260 A         |
| Watt hour                      | 60 Wh         |
| Length                         | 150 mm        |
| Width                          | 70 mm         |
| Height                         | 130 mm        |
| Box size                       | C51           |
| Polarity                       | ETN 1         |
| Terminal Type                  | M12           |
| Hold Down                      | В0            |
| Weights (subject of variation) | 0.90 kg       |