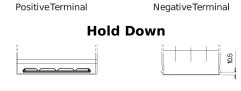

## **EFB EL954**

| Part number                    | EL954         |
|--------------------------------|---------------|
| Technology                     | EFB           |
| EAN/GTIN                       | 3661024036733 |
| Voltage                        | 12 V          |
| Capacity                       | 95.0 Ah       |
| CCA                            | 800 A         |
| Length                         | 306 mm        |
| Width                          | 173 mm        |
| Height                         | 222 mm        |
| Box size                       | D31           |
| Polarity                       | ETN 0         |
| Terminal Type                  | EN taper post |
| Hold Down                      | Korean B1     |
| Weights (subject of variation) | 21.80 kg      |