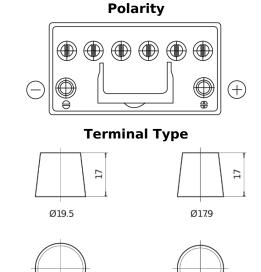

## **EFB EL954**

| Part number                    | EL954         |
|--------------------------------|---------------|
| Technology                     | EFB           |
| EAN/GTIN                       | 3661024036733 |
| Voltage                        | 12 V          |
| Capacity                       | 95.0 Ah       |
| CCA                            | 800 A         |
| Length                         | 306 mm        |
| Width                          | 173 mm        |
| Height                         | 222 mm        |
| Box size                       | D31           |
| Polarity                       | ETN 0         |
| Terminal Type                  | EN taper post |
| Hold Down                      | Korean B1     |
| Weights (subject of variation) | 21.80 kg      |