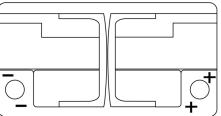

**



## EFB EL800





| Part number                    | EL800         |
|--------------------------------|---------------|
| Technology                     | EFB           |
| EAN/GTIN                       | 3661024035705 |
| Voltage                        | 12 V          |
| Capacity                       | 80.0 Ah       |
| CCA                            | 800 A         |
| Length                         | 315 mm        |
| Width                          | 175 mm        |
| Height                         | 190 mm        |
| Box size                       | L04           |
| Polarity                       | ETN 0         |
| Terminal Type                  | EN taper post |
| Hold Down                      | B13           |
| Weights (subject of variation) | 22.10 kg      |

Polarity



## **Terminal Type**



17



PositiveTerminal

NegativeTerminal

Ø17.9

17

**Hold Down** 



Design, features and specifications are subject to change without notice. We disclaim any representation or warranty, express or implied, concerning the data or recommendations, and in no event shall be liable for any loss or damage claimed to have arisen as a result. Some products may not be available in your local market.