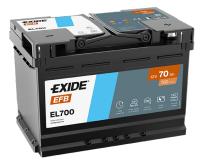

## **EFB EL700**

| Part number                    | EL700         |
|--------------------------------|---------------|
| Technology                     | EFB           |
| EAN/GTIN                       | 3661024035699 |
| Voltage                        | 12 V          |
| Capacity                       | 70.0 Ah       |
| CCA                            | 760 A         |
| Length                         | 278 mm        |
| Width                          | 175 mm        |
| Height                         | 190 mm        |
| Box size                       | L03           |
| Polarity                       | ETN 0         |
| Terminal Type                  | EN taper post |
| Hold Down                      | B13           |
| Weights (subject of variation) | 19.30 kg      |