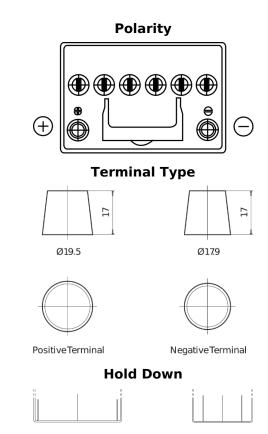

## **EFB EL605**

| Part number                    | EL605         |
|--------------------------------|---------------|
| Technology                     | EFB           |
| EAN/GTIN                       | 3661024036726 |
| Voltage                        | 12 V          |
| Capacity                       | 60.0 Ah       |
| CCA                            | 520 A         |
| Length                         | 230 mm        |
| Width                          | 173 mm        |
| Height                         | 222 mm        |
| Box size                       | D23           |
| Polarity                       | ETN 1         |
| Terminal Type                  | EN taper post |
| Hold Down                      | В0            |
| Weights (subject of variation) | 15.80 kg      |