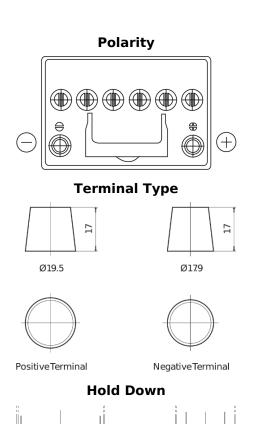

## **Batteries for Cars**

**EFB EL604** 

| Part number                    | EL604         |
|--------------------------------|---------------|
| Technology                     | EFB           |
| EAN/GTIN                       | 3661024036566 |
| Voltage                        | 12 V          |
| Capacity                       | 60.0 Ah       |
| CCA                            | 520 A         |
| Length                         | 230 mm        |
| Width                          | 173 mm        |
| Height                         | 222 mm        |
| Box size                       | D23           |
| Polarity                       | ETN 0         |
| Terminal Type                  | EN taper post |
| Hold Down                      | В0            |
| Weights (subject of variation) | 15.80 kg      |
|                                |               |