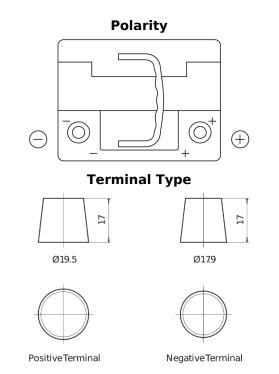

## **EFB EL550**

| Part number                    | EL550         |
|--------------------------------|---------------|
| Technology                     | EFB           |
| EAN/GTIN                       | 3661024036757 |
| Voltage                        | 12 V          |
| Capacity                       | 55.0 Ah       |
| CCA                            | 540 A         |
| Length                         | 207 mm        |
| Width                          | 175 mm        |
| Height                         | 190 mm        |
| Box size                       | L01           |
| Polarity                       | ETN 0         |
| Terminal Type                  | EN taper post |
| Hold Down                      | B13           |
| Weights (subject of variation) | 14.10 kg      |