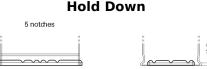

## **EFB EL1050**

| Part number                    | EL1050        |
|--------------------------------|---------------|
| Technology                     | EFB           |
| EAN/GTIN                       | 3661024037327 |
| Voltage                        | 12 V          |
| Capacity                       | 105.0 Ah      |
| CCA                            | 950 A         |
| Length                         | 392 mm        |
| Width                          | 175 mm        |
| Height                         | 190 mm        |
| Box size                       | L06           |
| Polarity                       | ETN 0         |
| Terminal Type                  | EN taper post |
| Hold Down                      | B13           |
| Weights (subject of variation) | 27.20 kg      |