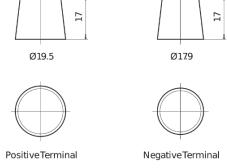

| Part number                    | EL1000        |
|--------------------------------|---------------|
| Technology                     | EFB           |
| EAN/GTIN                       | 3661024037389 |
| Voltage                        | 12 V          |
| Capacity                       | 100.0 Ah      |
| CCA                            | 900 A         |
| Length                         | 353 mm        |
| Width                          | 175 mm        |
| Height                         | 190 mm        |
| Box size                       | L05           |
| Polarity                       | ETN 0         |
| Terminal Type                  | EN taper post |
| Hold Down                      | B13           |
| Weights (subject of variation) | 25.50 kg      |

## Polarity Terminal Type



## **Hold Down**



Design, features and specifications are subject to change without notice. We disclaim any representation or warranty, express or implied, concerning the data or recommendations, and in no event shall be liable for any loss or damage claimed to have arisen as a result. Some products may not be available in your local market.