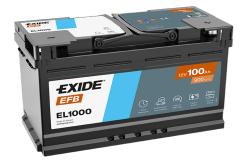

## **EFB EL1000**

| Part number                    | EL1000        |
|--------------------------------|---------------|
| Technology                     | EFB           |
| EAN/GTIN                       | 3661024037389 |
| Voltage                        | 12 V          |
| Capacity                       | 100.0 Ah      |
| CCA                            | 900 A         |
| Length                         | 353 mm        |
| Width                          | 175 mm        |
| Height                         | 190 mm        |
| Box size                       | L05           |
| Polarity                       | ETN 0         |
| Terminal Type                  | EN taper post |
| Hold Down                      | B13           |
| Weights (subject of variation) | 25.50 kg      |