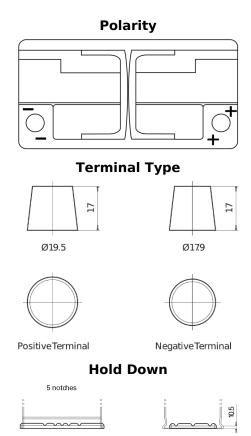

## **AGM EK950**

| Part number                    | EK950         |
|--------------------------------|---------------|
| Technology                     | AGM           |
| EAN/GTIN                       | 3661024035743 |
| Voltage                        | 12 V          |
| Capacity                       | 95.0 Ah       |
| CCA                            | 850 A         |
| Length                         | 353 mm        |
| Width                          | 175 mm        |
| Height                         | 190 mm        |
| Box size                       | L05           |
| Polarity                       | ETN 0         |
| Terminal Type                  | EN taper post |
| Hold Down                      | B13           |
| Weights (subject of variation) | 26.10 kg      |