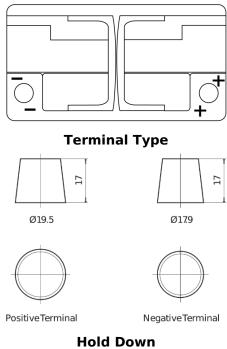

## **AGM EK820**

**Polarity** 

| _                              |               |
|--------------------------------|---------------|
| Part number                    | EK820         |
| Technology                     | AGM           |
| EAN/GTIN                       | 3661024037914 |
| Voltage                        | 12 V          |
| Capacity                       | 82.0 Ah       |
| CCA                            | 800 A         |
| Length                         | 315 mm        |
| Width                          | 175 mm        |
| Height                         | 190 mm        |
| Box size                       | L04           |
| Polarity                       | ETN 0         |
| Terminal Type                  | EN taper post |
| Hold Down                      | B13           |
| Weights (subject of variation) | 23.30 kg      |

Hold Down
5 notches

Design, features and specifications are subject to change without notice. We disclaim any representation or warranty, express or implied, concerning the data or recommendations, and in no event shall be liable for any loss or damage claimed to have arisen as a result. Some products may not be available in your local market.