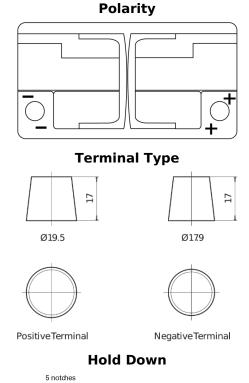

## **AGM EK800**

| _                              |               |
|--------------------------------|---------------|
| Part number                    | EK800         |
| Technology                     | AGM           |
| EAN/GTIN                       | 3661024035729 |
| Voltage                        | 12 V          |
| Capacity                       | 80.0 Ah       |
| CCA                            | 800 A         |
| Length                         | 315 mm        |
| Width                          | 175 mm        |
| Height                         | 190 mm        |
| Box size                       | L04           |
| Polarity                       | ETN 0         |
| Terminal Type                  | EN taper post |
| Hold Down                      | B13           |
| Weights (subject of variation) | 23.30 kg      |