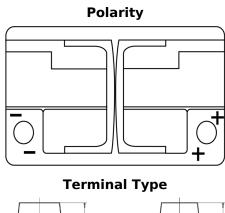

## **AGM EK720**

| Part number                    | EK720         |
|--------------------------------|---------------|
| Technology                     | AGM           |
| EAN/GTIN                       | 3661024037907 |
| Voltage                        | 12 V          |
| Capacity                       | 72.0 Ah       |
| CCA                            | 760 A         |
| Length                         | 278 mm        |
| Width                          | 175 mm        |
| Height                         | 190 mm        |
| Box size                       | L03           |
| Polarity                       | ETN 0         |
| Terminal Type                  | EN taper post |
| Hold Down                      | B13           |
| Weights (subject of variation) | 20.60 kg      |
|                                |               |