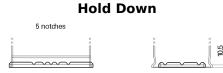

## **AGM EK720**

| Part number                    | EK720         |
|--------------------------------|---------------|
| Technology                     | AGM           |
| EAN/GTIN                       | 3661024037907 |
| Voltage                        | 12 V          |
| Capacity                       | 72.0 Ah       |
| CCA                            | 760 A         |
| Length                         | 278 mm        |
| Width                          | 175 mm        |
| Height                         | 190 mm        |
| Box size                       | L03           |
| Polarity                       | ETN 0         |
| Terminal Type                  | EN taper post |
| Hold Down                      | B13           |
| Weights (subject of variation) | 20.60 kg      |
|                                |               |