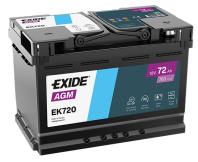

## **AGM EK720**

| Part number                    | EK720         |
|--------------------------------|---------------|
| Technology                     | AGM           |
| EAN/GTIN                       | 3661024037907 |
| Voltage                        | 12 V          |
| Capacity                       | 72.0 Ah       |
| CCA                            | 760 A         |
| Length                         | 278 mm        |
| Width                          | 175 mm        |
| Height                         | 190 mm        |
| Box size                       | L03           |
| Polarity                       | ETN 0         |
| Terminal Type                  | EN taper post |
| Hold Down                      | B13           |
| Weights (subject of variation) | 20.60 kg      |
|                                |               |