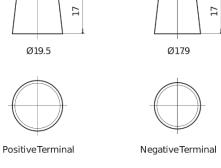

## **AGM EK700**

| _                              |               |
|--------------------------------|---------------|
| Part number                    | EK700         |
| Technology                     | AGM           |
| EAN/GTIN                       | 3661024035712 |
| Voltage                        | 12 V          |
| Capacity                       | 70.0 Ah       |
| CCA                            | 760 A         |
| Length                         | 278 mm        |
| Width                          | 175 mm        |
| Height                         | 190 mm        |
| Box size                       | L03           |
| Polarity                       | ETN 0         |
| Terminal Type                  | EN taper post |
| Hold Down                      | B13           |
| Weights (subject of variation) | 20.60 kg      |

## Polarity Terminal Type

Design, features and specifications are subject to change without notice. We disclaim any representation or warranty, express or implied, concerning the data or recommendations, and in no event shall be liable for any loss or damage claimed to have arisen as a result. Some products may not be available in your local market.