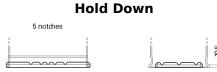

## **AGM EK700**

| _                              |               |
|--------------------------------|---------------|
| Part number                    | EK700         |
| Technology                     | AGM           |
| EAN/GTIN                       | 3661024035712 |
| Voltage                        | 12 V          |
| Capacity                       | 70.0 Ah       |
| CCA                            | 760 A         |
| Length                         | 278 mm        |
| Width                          | 175 mm        |
| Height                         | 190 mm        |
| Box size                       | L03           |
| Polarity                       | ETN 0         |
| Terminal Type                  | EN taper post |
| Hold Down                      | B13           |
| Weights (subject of variation) | 20.60 kg      |