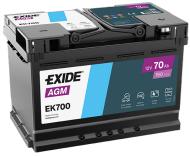

## **AGM EK700**

| _                              |               |
|--------------------------------|---------------|
| Part number                    | EK700         |
| Technology                     | AGM           |
| EAN/GTIN                       | 3661024035712 |
| Voltage                        | 12 V          |
| Capacity                       | 70.0 Ah       |
| CCA                            | 760 A         |
| Length                         | 278 mm        |
| Width                          | 175 mm        |
| Height                         | 190 mm        |
| Box size                       | L03           |
| Polarity                       | ETN 0         |
| Terminal Type                  | EN taper post |
| Hold Down                      | B13           |
| Weights (subject of variation) | 20.60 kg      |