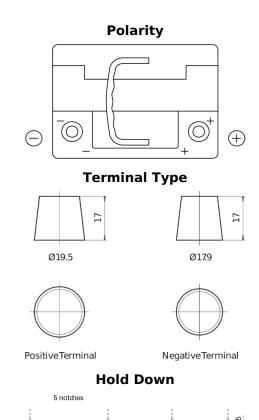

## **AGM EK600**

| Part number                    | EK600         |
|--------------------------------|---------------|
| Technology                     | AGM           |
| EAN/GTIN                       | 3661024036498 |
| Voltage                        | 12 V          |
| Capacity                       | 60.0 Ah       |
| CCA                            | 680 A         |
| Length                         | 242 mm        |
| Width                          | 175 mm        |
| Height                         | 190 mm        |
| Box size                       | L02           |
| Polarity                       | ETN 0         |
| Terminal Type                  | EN taper post |
| Hold Down                      | B13           |
| Weights (subject of variation) | 17.90 kg      |