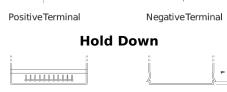

## **AGM EK508**

| Part number                    | EK508         |
|--------------------------------|---------------|
| Technology                     | AGM           |
| EAN/GTIN                       | 3661024036481 |
| Voltage                        | 12 V          |
| Capacity                       | 50.0 Ah       |
| CCA                            | 800 A         |
| Length                         | 260 mm        |
| Width                          | 173 mm        |
| Height                         | 206 mm        |
| Box size                       | G34           |
| Polarity                       | ETN 9         |
| Terminal Type                  | EN taper post |
| Hold Down                      | B7            |
| Weights (subject of variation) | 17.50 kg      |

## **Polarity**

Design, features and specifications are subject to change without notice. We disclaim any representation or warranty, express or implied, concerning the data or recommendations, and in no event shall be liable for any loss or damage claimed to have arisen as a result. Some products may not be available in your local market.