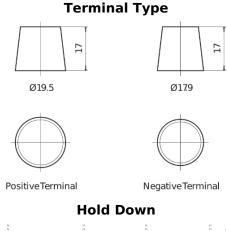

## **AGM EK508**

| Part number                    | EK508         |
|--------------------------------|---------------|
| Technology                     | AGM           |
| EAN/GTIN                       | 3661024036481 |
| Voltage                        | 12 V          |
| Capacity                       | 50.0 Ah       |
| CCA                            | 800 A         |
| Length                         | 260 mm        |
| Width                          | 173 mm        |
| Height                         | 206 mm        |
| Box size                       | G34           |
| Polarity                       | ETN 9         |
| Terminal Type                  | EN taper post |
| Hold Down                      | B7            |
| Weights (subject of variation) | 17.50 kg      |

## **Polarity**

Design, features and specifications are subject to change without notice. We disclaim any representation or warranty, express or implied, concerning the data or recommendations, and in no event shall be liable for any loss or damage claimed to have arisen as a result. Some products may not be available in your local market.