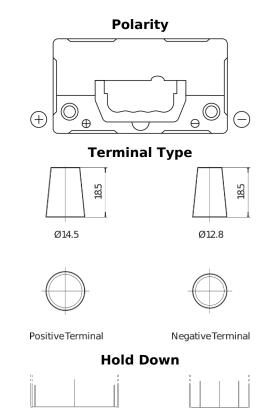

## **AGM EK457**

| Part number                    | EK457          |
|--------------------------------|----------------|
| Technology                     | AGM            |
| EAN/GTIN                       | 3661024038089  |
| Voltage                        | 12 V           |
| Capacity                       | 45.0 Ah        |
| CCA                            | 380 A          |
| Length                         | 237 mm         |
| Width                          | 127 mm         |
| Height                         | 227 mm         |
| Box size                       | B24            |
| Polarity                       | ETN 1          |
| Terminal Type                  | JIS taper post |
| Hold Down                      | В0             |
| Weights (subject of variation) | 13.50 kg       |