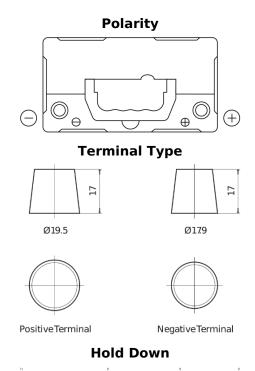

## **AGM EK454**

| Part number                    | EK454         |
|--------------------------------|---------------|
| Technology                     | AGM           |
| EAN/GTIN                       | 3661024038072 |
| Voltage                        | 12 V          |
| Capacity                       | 45.0 Ah       |
| CCA                            | 380 A         |
| Length                         | 237 mm        |
| Width                          | 127 mm        |
| Height                         | 227 mm        |
| Box size                       | B24           |
| Polarity                       | ETN 0         |
| Terminal Type                  | EN taper post |
| Hold Down                      | В0            |
| Weights (subject of variation) | 13.50 kg      |
|                                |               |