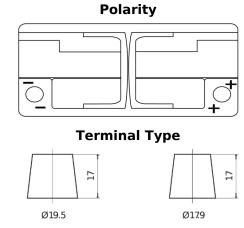

## **AGM EK1060**

| _                              |               |
|--------------------------------|---------------|
| Part number                    | EK1060        |
| Technology                     | AGM           |
| EAN/GTIN                       | 3661024037938 |
| Voltage                        | 12 V          |
| Capacity                       | 106.0 Ah      |
| CCA                            | 950 A         |
| Length                         | 392 mm        |
| Width                          | 175 mm        |
| Height                         | 190 mm        |
| Box size                       | L06           |
| Polarity                       | ETN 0         |
| Terminal Type                  | EN taper post |
| Hold Down                      | B13           |
| Weights (subject of variation) | 29.00 kg      |