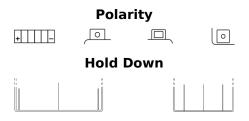

## AGM Ready AGM12-6

|  | Part number                    | AGM12-6       |
|--|--------------------------------|---------------|
|  | Technology                     | AGM           |
|  | EAN/GTIN                       | 3661024037570 |
|  | Voltage                        | 12 V          |
|  | Capacity                       | 6.0 Ah        |
|  | CCA                            | 90 A          |
|  | Length                         | 150 mm        |
|  | Width                          | 90 mm         |
|  | Height                         | 95 mm         |
|  | Box size                       | C53           |
|  | Polarity                       | ETN 1         |
|  | Terminal Type                  | M04           |
|  | Hold Down                      | ВО            |
|  | Weights (subject of variation) | 2.50 kg       |
|  | ,                              |               |