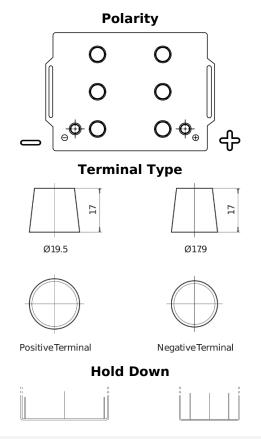

## StartPRO EG145A

| Part number                    | EG145A        |
|--------------------------------|---------------|
|                                |               |
| Technology                     | Flooded       |
| EAN/GTIN                       | 3661024035552 |
| Voltage                        | 12 V          |
| Capacity                       | 145.0 Ah      |
| CCA                            | 1000 A        |
| Length                         | 360 mm        |
| Width                          | 253 mm        |
| Height                         | 240 mm        |
| Box size                       | F21           |
| Polarity                       | ETN 6         |
| Terminal Type                  | EN taper post |
| Hold Down                      | В0            |
| Weights (subject of variation) | 38.10 kg      |