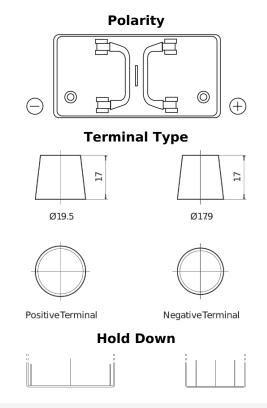

## StartPRO EG1100

| Part number                    | EG1100        |
|--------------------------------|---------------|
| Technology                     | Flooded       |
| EAN/GTIN                       | 3661024035378 |
| Voltage                        | 12 V          |
| Capacity                       | 110.0 Ah      |
| CCA                            | 750 A         |
| Length                         | 349 mm        |
| Width                          | 175 mm        |
| Height                         | 235 mm        |
| Box size                       | D02           |
| Polarity                       | ETN 0         |
| Terminal Type                  | EN taper post |
| Hold Down                      | В0            |
| Weights (subject of variation) | 25.40 kg      |