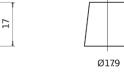

**Terminal Type** 

PositiveTerminal

Ø19.5

NegativeTerminal

17

Hold Down

| 1 | <br>8 |  |
|---|-------|--|
|   |       |  |
|   |       |  |

Design, features and specifications are subject to change without notice. We disclaim any representation or warranty, express or implied, concerning the data or recommendations, and in no event shall be liable for any loss or damage claimed to have arisen as a result. Some products may not be available in your local market.