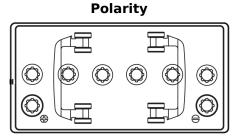

## Endurance+PRO Gel ED851T

| Part number                    | ED851T        |
|--------------------------------|---------------|
| Technology                     | GEL           |
| EAN/GTIN                       | 3661024037884 |
| Voltage                        | 12 V          |
| Capacity                       | 85.0 Ah       |
| CCA                            | 350 A         |
| Length                         | 349 mm        |
| Width                          | 175 mm        |
| Height                         | 235 mm        |
| Box size                       | D02           |
| Polarity                       | ETN 1         |
| Terminal Type                  | EN taper post |
| Hold Down                      | B0            |
| Weights (subject of variation) | 29.50 kg      |
|                                |               |

**Terminal Type** 

PositiveTerminal

Ø19.5

NegativeTerminal

17

Hold Down

| 1 | <br>8 |  |
|---|-------|--|
|   |       |  |
|   |       |  |

Design, features and specifications are subject to change without notice. We disclaim any representation or warranty, express or implied, concerning the data or recommendations, and in no event shall be liable for any loss or damage claimed to have arisen as a result. Some products may not be available in your local market.