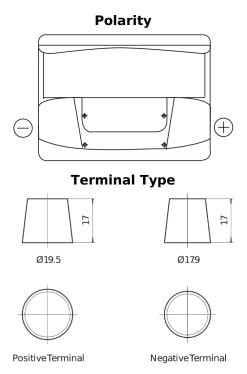

## Classic EC550

| Part number                    | EC550         |
|--------------------------------|---------------|
| Technology                     | Flooded       |
| EAN/GTIN                       | 3661024034807 |
| Voltage                        | 12 V          |
| Capacity                       | 55.0 Ah       |
| CCA                            | 460 A         |
| Length                         | 242 mm        |
| Width                          | 175 mm        |
| Height                         | 190 mm        |
| Box size                       | L02           |
| Polarity                       | ETN 0         |
| Terminal Type                  | EN taper post |
| Hold Down                      | B13           |
| Weights (subject of variation) | 13.50 kg      |

## **Hold Down**

Design, features and specifications are subject to change without notice. We disclaim any representation or warranty, express or implied, concerning the data or recommendations, and in no event shall be liable for any loss or damage claimed to have arisen as a result. Some products may not be available in your local market.