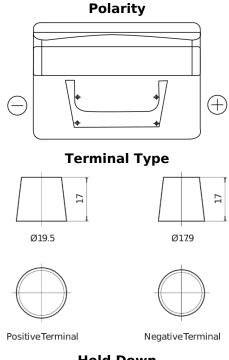

## Classic EC542

| Part number                    | EC542         |
|--------------------------------|---------------|
| Technology                     | Flooded       |
| EAN/GTIN                       | 3661024034852 |
| Voltage                        | 12 V          |
| Capacity                       | 54.0 Ah       |
| CCA                            | 500 A         |
| Length                         | 242 mm        |
| Width                          | 175 mm        |
| Height                         | 175 mm        |
| Box size                       | LB2           |
| Polarity                       | ETN 0         |
| Terminal Type                  | EN taper post |
| Hold Down                      | B13           |
| Weights (subject of variation) | 12.90 kg      |