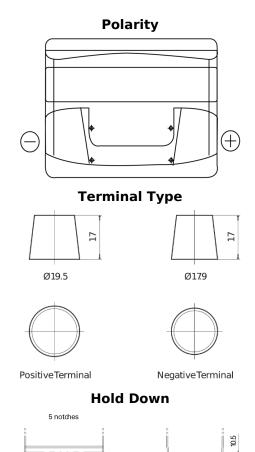

## Classic EC440

| Part number                    | EC440         |
|--------------------------------|---------------|
| Technology                     | Flooded       |
| EAN/GTIN                       | 3661024034784 |
| Voltage                        | 12 V          |
| Capacity                       | 44.0 Ah       |
| CCA                            | 360 A         |
| Length                         | 207 mm        |
| Width                          | 175 mm        |
| Height                         | 190 mm        |
| Box size                       | L01           |
| Polarity                       | ETN 0         |
| Terminal Type                  | EN taper post |
| Hold Down                      | B13           |
| Weights (subject of variation) | 11.10 kg      |