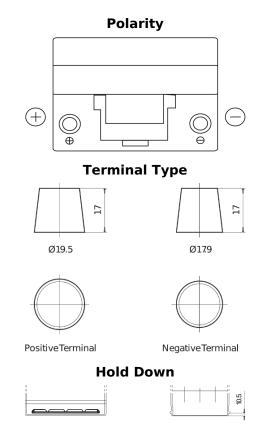

## **Excell EB955**

| Part number                    | EB955         |
|--------------------------------|---------------|
| Technology                     | Flooded       |
| EAN/GTIN                       | 3661024034463 |
| Voltage                        | 12 V          |
| Capacity                       | 95.0 Ah       |
| CCA                            | 760 A         |
| Length                         | 306 mm        |
| Width                          | 173 mm        |
| Height                         | 222 mm        |
| Box size                       | D31           |
| Polarity                       | ETN 1         |
| Terminal Type                  | EN taper post |
| Hold Down                      | Korean B1     |
| Weights (subject of variation) | 20.60 kg      |