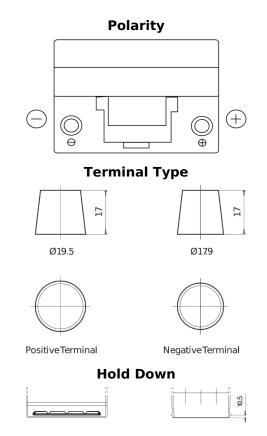

## **Excell EB954**

| Part number                    | EB954         |
|--------------------------------|---------------|
| Technology                     | Flooded       |
| EAN/GTIN                       | 3661024034456 |
| Voltage                        | 12 V          |
| Capacity                       | 95.0 Ah       |
| CCA                            | 760 A         |
| Length                         | 306 mm        |
| Width                          | 173 mm        |
| Height                         | 222 mm        |
| Box size                       | D31           |
| Polarity                       | ETN 0         |
| Terminal Type                  | EN taper post |
| Hold Down                      | Korean B1     |
| Weights (subject of variation) | 20.60 kg      |