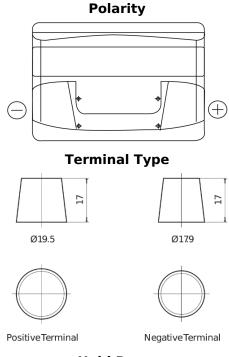

## **Excell EB802**

| Part number                    | EB802         |
|--------------------------------|---------------|
| Technology                     | Flooded       |
| EAN/GTIN                       | 3661024034654 |
| Voltage                        | 12 V          |
| Capacity                       | 80.0 Ah       |
| CCA                            | 700 A         |
| Length                         | 315 mm        |
| Width                          | 175 mm        |
| Height                         | 175 mm        |
| Box size                       | LB4           |
| Polarity                       | ETN 0         |
| Terminal Type                  | EN taper post |
| Hold Down                      | B13           |
| Weights (subject of variation) | 17.80 kg      |