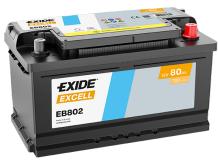

## **Excell EB802**

| Part number                    | EB802         |
|--------------------------------|---------------|
| Technology                     | Flooded       |
| EAN/GTIN                       | 3661024034654 |
| Voltage                        | 12 V          |
| Capacity                       | 80.0 Ah       |
| CCA                            | 700 A         |
| Length                         | 315 mm        |
| Width                          | 175 mm        |
| Height                         | 175 mm        |
| Box size                       | LB4           |
| Polarity                       | ETN 0         |
| Terminal Type                  | EN taper post |
| Hold Down                      | B13           |
| Weights (subject of variation) | 17.80 kg      |