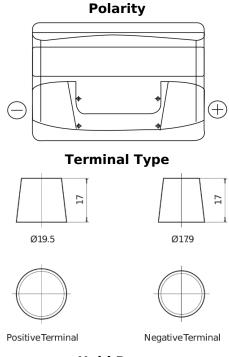

## **Excell EB740**

| Part number                    | EB740         |
|--------------------------------|---------------|
| Technology                     | Flooded       |
| EAN/GTIN                       | 3661024034555 |
| Voltage                        | 12 V          |
| Capacity                       | 74.0 Ah       |
| CCA                            | 680 A         |
| Length                         | 278 mm        |
| Width                          | 175 mm        |
| Height                         | 190 mm        |
| Box size                       | L03           |
| Polarity                       | ETN 0         |
| Terminal Type                  | EN taper post |
| Hold Down                      | B13           |
| Weights (subject of variation) | 16.60 kg      |

## **Hold Down**

Design, features and specifications are subject to change without notice. We disclaim any representation or warranty, express or implied, concerning the data or recommendations, and in no event shall be liable for any loss or damage claimed to have arisen as a result. Some products may not be available in your local market.