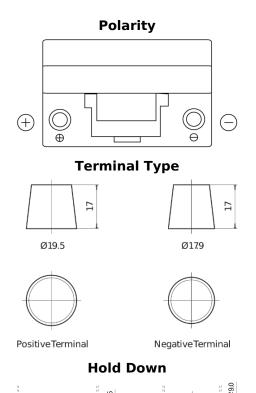

## **Excell EB705**

| Part number                    | EB705         |
|--------------------------------|---------------|
| Technology                     | Flooded       |
| EAN/GTIN                       | 3661024034449 |
| Voltage                        | 12 V          |
| Capacity                       | 70.0 Ah       |
| CCA                            | 540 A         |
| Length                         | 270 mm        |
| Width                          | 173 mm        |
| Height                         | 222 mm        |
| Box size                       | D26           |
| Polarity                       | ETN 1         |
| Terminal Type                  | EN taper post |
| Hold Down                      | Korean B1+B6  |
| Weights (subject of variation) | 16.10 kg      |