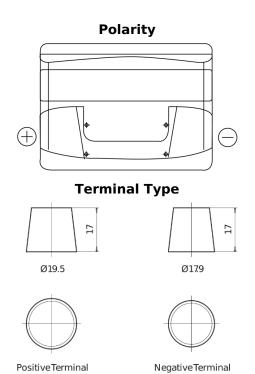

## **Excell EB621**

| Part number                    | EB621         |
|--------------------------------|---------------|
| Technology                     | Flooded       |
| EAN/GTIN                       | 3661024034548 |
| Voltage                        | 12 V          |
| Capacity                       | 62.0 Ah       |
| CCA                            | 540 A         |
| Length                         | 242 mm        |
| Width                          | 175 mm        |
| Height                         | 190 mm        |
| Box size                       | L02           |
| Polarity                       | ETN 1         |
| Terminal Type                  | EN taper post |
| Hold Down                      | B13           |
| Weights (subject of variation) | 14.20 kg      |