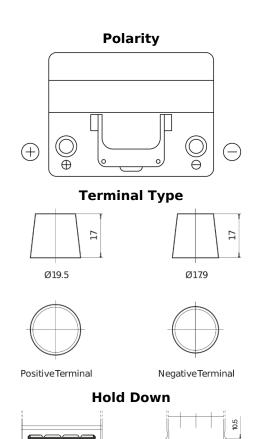

## **Excell EB605**

| Part number                    | EB605         |
|--------------------------------|---------------|
| Technology                     | Flooded       |
| EAN/GTIN                       | 3661024034425 |
| Voltage                        | 12 V          |
| Capacity                       | 60.0 Ah       |
| CCA                            | 480 A         |
| Length                         | 230 mm        |
| Width                          | 173 mm        |
| Height                         | 222 mm        |
| Box size                       | D23           |
| Polarity                       | ETN 1         |
| Terminal Type                  | EN taper post |
| Hold Down                      | Korean B1     |
| Weights (subject of variation) | 14.60 kg      |
|                                |               |