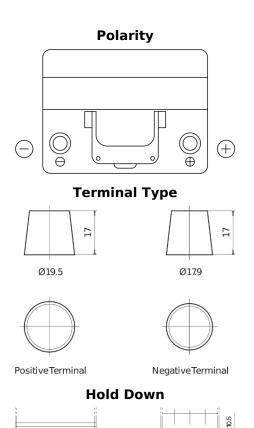

## **Excell EB604**

| Part number                    | EB604         |
|--------------------------------|---------------|
| Technology                     | Flooded       |
| EAN/GTIN                       | 3661024034418 |
| Voltage                        | 12 V          |
| Capacity                       | 60.0 Ah       |
| CCA                            | 480 A         |
| Length                         | 230 mm        |
| Width                          | 173 mm        |
| Height                         | 222 mm        |
| Box size                       | D23           |
| Polarity                       | ETN 0         |
| Terminal Type                  | EN taper post |
| Hold Down                      | Korean B1     |
| Weights (subject of variation) | 14.60 kg      |
|                                |               |