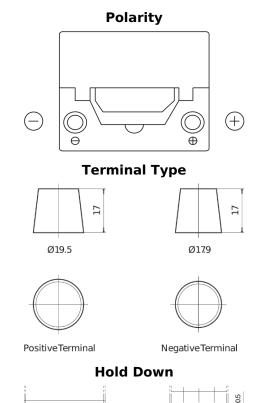

## **Excell EB504**

| Part number                    | EB504         |
|--------------------------------|---------------|
| Technology                     | Flooded       |
| EAN/GTIN                       | 3661024034401 |
| Voltage                        | 12 V          |
| Capacity                       | 50.0 Ah       |
| CCA                            | 360 A         |
| Length                         | 200 mm        |
| Width                          | 173 mm        |
| Height                         | 222 mm        |
| Box size                       | D20           |
| Polarity                       | ETN 0         |
| Terminal Type                  | EN taper post |
| Hold Down                      | Korean B1     |
| Weights (subject of variation) | 12.90 kg      |