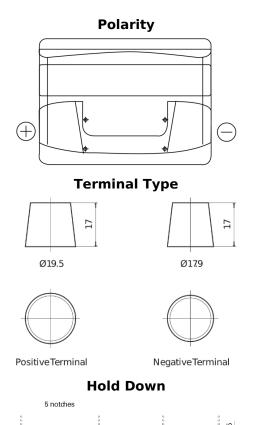

## **Excell EB501**

| Part number                    | EB501         |
|--------------------------------|---------------|
| Technology                     | Flooded       |
| EAN/GTIN                       | 3661024034524 |
| Voltage                        | 12 V          |
| Capacity                       | 50.0 Ah       |
| CCA                            | 450 A         |
| Length                         | 207 mm        |
| Width                          | 175 mm        |
| Height                         | 190 mm        |
| Box size                       | L01           |
| Polarity                       | ETN 1         |
| Terminal Type                  | EN taper post |
| Hold Down                      | B13           |
| Weights (subject of variation) | 12.20 kg      |