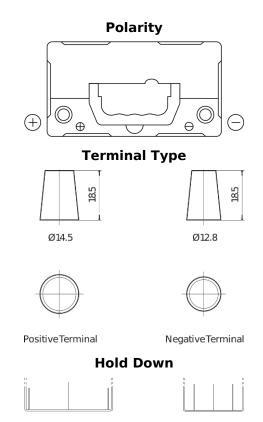

## **Product overview**

**Batteries for Cars** 

| Part number                    | EB457          |
|--------------------------------|----------------|
| Technology                     | Flooded        |
| EAN/GTIN                       | 3661024034364  |
| Voltage                        | 12 V           |
| Capacity                       | 45.0 Ah        |
| CCA                            | 330 A          |
| Length                         | 237 mm         |
| Width                          | 127 mm         |
| Height                         | 227 mm         |
| Box size                       | B24            |
| Polarity                       | ETN 1          |
| Terminal Type                  | JIS taper post |
| Hold Down                      | В0             |
| Weights (subject of variation) | 11.40 kg       |